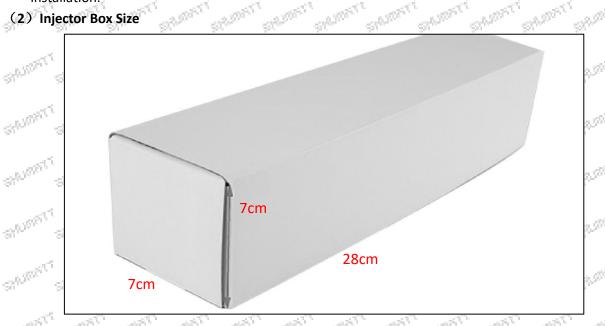

lace injector and injector accessories                                             |

Minors are forbidden to use the fuel injector assembly, O-ring, gasket, nozzle protective cover, fuel injector house protective cover, solenoid valve protective cover, VCI anti-rust bag, and air bubble bag to avoid personal injury.

▲ O-ring and gasket are disposable installation accessories, and need to be replaced for re-installation.

▲ The nozzle protective cover, the injector house protective cover, and the solenoid valve protective cover are recyclable accessories that can be reused.

▲ VCI anti-rust bags and bubble bags are non-degradable materials, please dispose of them properly 1000 CT

▲ The injector and the installation parts should be coated with appropriate sealing oil during installation.



| No | Name         |      | Injector Package Size (cm) |        |            |        |             |      |      |      |
|----|--------------|------|----------------------------|--------|------------|--------|-------------|------|------|------|
| 10 | Injector Box | 1000 | 100 miles                  | 100 PM | A Property | 28*7*7 | - 10 Page 1 | 1000 | 1000 | 1000 |

Mob/WhatsApp: +86 13410541523 Tel: +8675523215133

Email: ruby@shumatt.com

© 2022 Shenzhen Shumatt Technology Co., Ltd

Website: www.shumatt.com

#### 1.9.0445120278 Injector's Testing Standard and Certificate

We can provide the factory quality inspection test report of each injector to ensure that each injector delivered meets the engine performance indicators.



#### 1.10.0445120278 Injector's Warranty Instructions