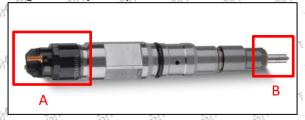

njector failure caused by failure to replace consumable parts as specified in the vehicle engine maintenance manual.

Injector failure caused by not complying with the intake system fit clearance and exhaust system fit clearance requirements specified in the vehicle engine maintenance manual.

Failure to replace the consumable parts and the fitting clearance of the oil inlet system pipeline and the fuel injector connection in accordance with the fuel intake system specified in the vehicle engine maintenance manual.

#### 1.11.0445120278 Injector's Manufacturer

Injector's manufacturer: Shenzhen Shumatt Technology Co., Ltd

#### 2.0445120278 Injector Technical Support

35500

-10 State -

#### 2.1.0445120278 Injector's Part Number Location

1) E.g.: The injector part number see as follows



| No.     | Name                      |
|---------|---------------------------|
| Δ       | brand, logo, part number, |
|         | series number             |
| ST B ST | nozzle part number        |

#### 2.2.0445120278 Injector's Application Scenarios

Common rail system is an oil supply method refers to the diesel oil from the fuel tank sucked out by the gear pump through the oil-water separator and the gear pump to diesel fine filter, high-pressure pump, common rail pipe, and fuel injector, all together with the closed-loop fuel supply system composed of sensors and ECU that completely separates the generation of injection pressure and the injection process from each other.

Mob/WhatsApp: +86 13410541523 Tel: +8675523215133

Email: ruby@shumatt.com Website: www.shumatt.com © 2022 She