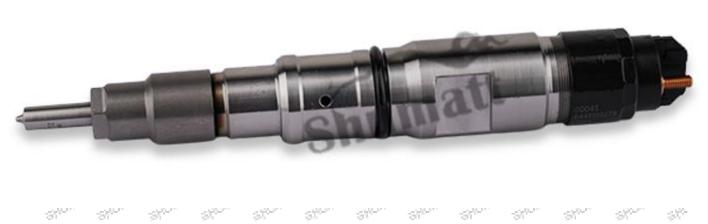

#### 1.0445120278 Injector's Introduction

# 1.1. 0445120278 Injector's Basic Information

|   | Title | NOTES TO | China | made n | ew high ( | quality diesel injector 044 | 5120278 | fuel inje | ector | d<br>J |
|---|-------|----------|-------|--------|-----------|-----------------------------|---------|-----------|-------|--------|
| Γ | SKU 1 |          | 50%   | 300    | 300       | Y1W200445120278             | 200.    | 200.      | 200   | 200    |